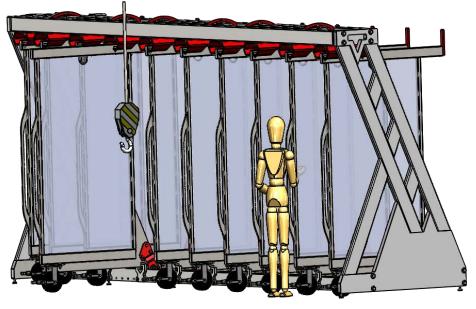

CAN DESIGN |  |
| OUR SYSTEM COMPLETE WITH ALL   |  |
| HE APPROPRIATE BRACKETS.       |  |
|                                |  |

| INLESS OTHERWISE SPECIFIED:                     | TITLE:   |              |
|-------------------------------------------------|----------|--------------|
| DIMENSIONS ARE IN INCHES<br>TOLERANCES:+/- 1/16 |          |              |
| MATERIAL                                        | VFRTOO   | 1            |
| INISH                                           |          | <b>—</b> · • |
| NOTES:                                          |          |              |
|                                                 | DWG. NO. | REV          |
|                                                 |          |              |

SCALE: 1:64 WEIGHT: 11095.73

SHEET 2 OF 4







| perforated |           |                                                                                                      |                               |              |
|------------|-----------|------------------------------------------------------------------------------------------------------|-------------------------------|--------------|
| perforated |           | UNLESS OTHERWISE SPECIFIED:<br>DIMENSIONS ARE IN INCHES<br>TOLERANCES:+/- 1/16<br>MATERIAL<br>FINISH |                               | L 2.         |
|            | QUANTITY: | NOTES:                                                                                               | DWG. NO.                      | REV          |
|            |           | DO NOT SCALE DRAWING