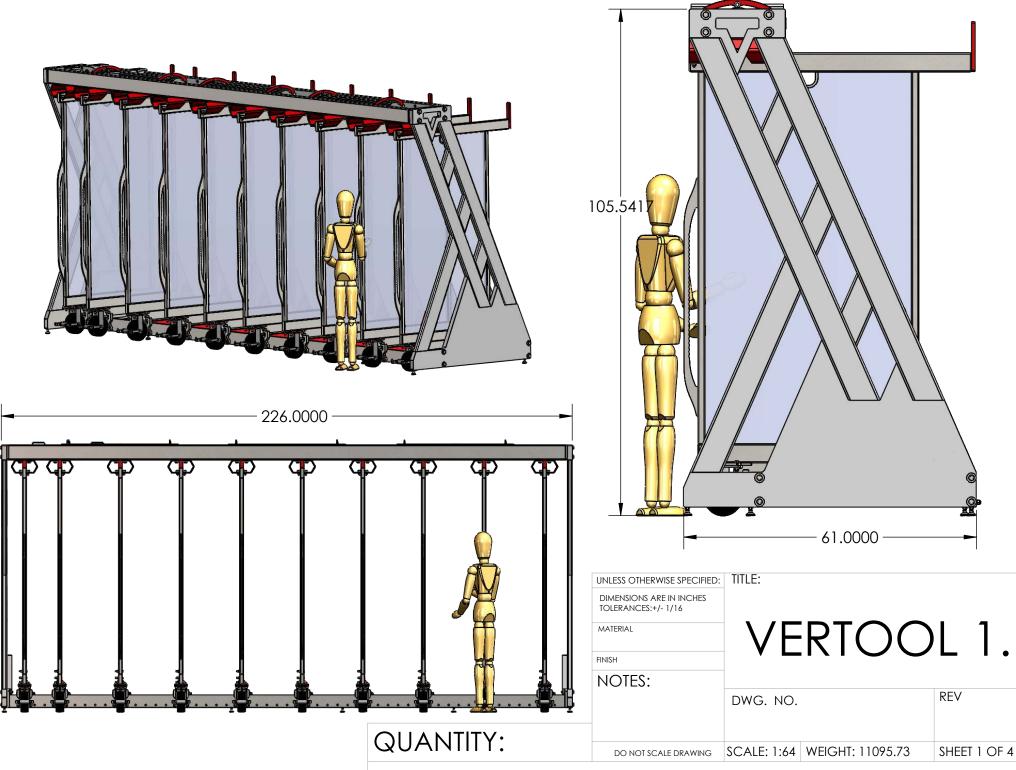

DO NOT SCALE DRAWING

QUANTITY:

| WE WORK TO CREATE A            |  |
|--------------------------------|--|
| CUSTOM VERTOOL FOR YOU.        |  |
| GIVE US A CALL & WE CAN DESIGN |  |
| OUR SYSTEM COMPLETE WITH ALL   |  |
| HE APPROPRIATE BRACKETS.       |  |
|                                |  |

| INLESS OTHERWISE SPECIFIED:                     | TITLE:   |              |
|-------------------------------------------------|----------|--------------|
| DIMENSIONS ARE IN INCHES<br>TOLERANCES:+/- 1/16 |          |              |
| MATERIAL                                        | VFRTOO   | 1            |
| INISH                                           |          | <b>—</b> · • |
| NOTES:                                          |          |              |
|                                                 | DWG. NO. | REV          |
|                                                 |          |              |