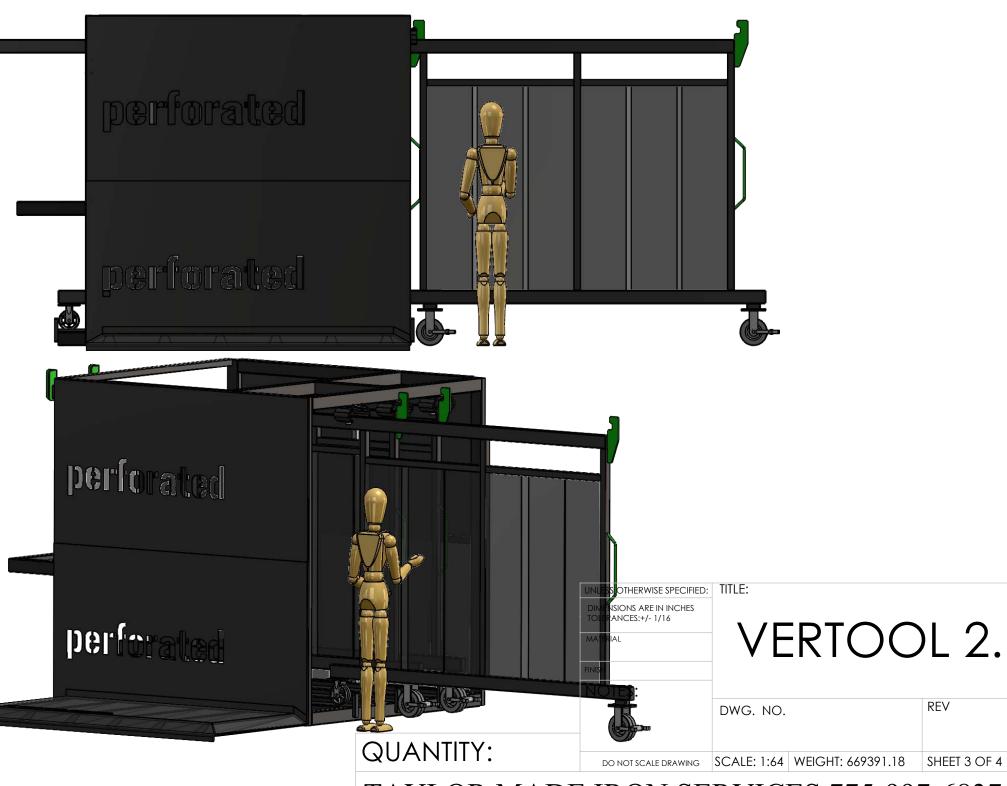

SCALE: 1:64 WEIGHT: 11095.73

SHEET 2 OF 4

| perforated |           |                                                                                                      |                               |              |
|------------|-----------|------------------------------------------------------------------------------------------------------|-------------------------------|--------------|
| perforated |           | UNLESS OTHERWISE SPECIFIED:<br>DIMENSIONS ARE IN INCHES<br>TOLERANCES:+/- 1/16<br>MATERIAL<br>FINISH |                               | L 2.         |
|            | QUANTITY: | NOTES:                                                                                               | DWG. NO.                      | REV          |
|            |           | DO NOT SCALE DRAWING                                                                                 | SCALE: 1:64 WEIGHT: 669391.18 | SHEET 4 OF 4 |