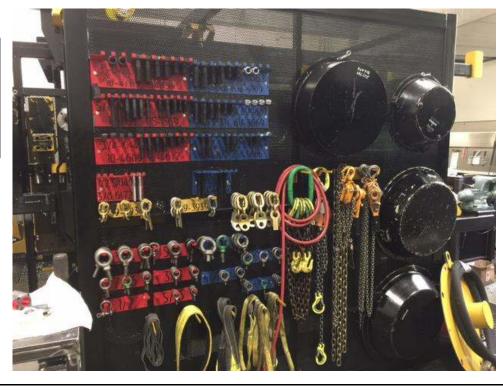

-----------------|--------------|
| perforated |           | UNLESS OTHERWISE SPECIFIED:<br>DIMENSIONS ARE IN INCHES<br>TOLERANCES:+/- 1/16<br>MATERIAL<br>FINISH |                               | L 2.         |
|            | QUANTITY: | NOTES:                                                                                               | DWG. NO.                      | REV          |
|            |           | DO NOT SCALE DRAWING                                                                                 | SCALE: 1:64 WEIGHT: 669391.18 | SHEET 4 OF 4 |





**Taylor Made Iron Services** 

**Tel** 775-997-6837 **Fax** 775-738-5654

60 W Baseline Rd Suite 105 Mesa, AZ 85210 www.tmis.us dant@tmis.us



Pg. 1



# 4,500.LBS

### Taylor Made Iron Services

VERTOOL



Pg.



## 4,500.LBS



### **Taylor Made Iron Services**

**Tel** 775-997-6837 **Fax** 775-738-5654 60 W Baseline Rd Suite 105 Mesa, AZ 85210

www.tmis.us dant@tmis.us

Taylor Made Iron Services

### VERTOOL



CALL US TODAY FOR YOUR CUSTOM TOOLING STORAGE SYSTEM.

### 4,500.LBS DOOR CAPACITY



### **Taylor Made Iron Services**

**Tel** 775-997-6837 **Fax** 775-738-5654

60 W Baseline Rd Suite 105 Mesa, AZ 85210 www.tmis.us dant@tmis.us