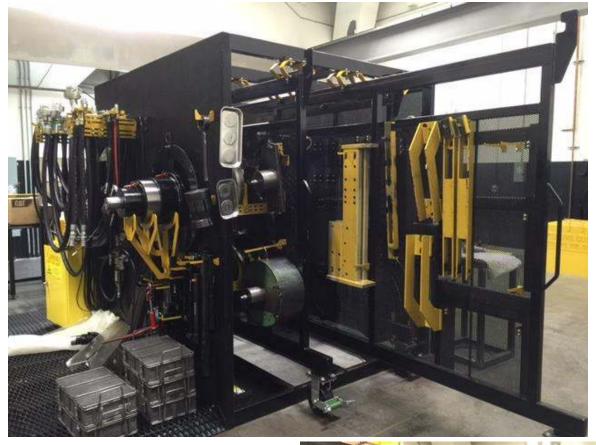

---------------------------------------------------------------|-------------------------------|--------------|
| perforated |           | UNLESS OTHERWISE SPECIFIED:<br>DIMENSIONS ARE IN INCHES<br>TOLERANCES:+/- 1/16<br>MATERIAL<br>FINISH |                               | L 2.         |
|            | QUANTITY: | NOTES:                                                                                               | DWG. NO.                      | REV          |
|            |           | DO NOT SCALE DRAWING                                                                                 | SCALE: 1:64 WEIGHT: 669391.18 | SHEET 4 OF 4 |





**Taylor Made Iron Services** 

**Tel** 775-997-6837 **Fax** 775-738-5654

60 W Baseline Rd Suite 105 Mesa, AZ 85210 www.tmis.us dant@tmis.us



Pg. 1



# 4,500.LBS

### Taylor Made Iron Services

VERTOOL



Pg.



## 4,500.LBS



### **Taylor Made Iron Services**

**Tel** 775-997-6837 **Fax** 775-738-5654 60 W Baseline Rd Suite 105 Mesa, AZ 85210

www.tmis.us dant@tmis.us

Taylor Made Iron Services

### VERTOOL



CALL US TODAY FOR YOUR CUSTOM TOOLING STORAGE SYSTEM.

### 4,500.LBS DOOR CAPACITY



### **Taylor Made Iron Services**

**Tel** 775-997-6837 **Fax** 775-738-5654

60 W Baseline Rd Suite 105 Mesa, AZ 85210 www.tmis.us dant@tmis.us