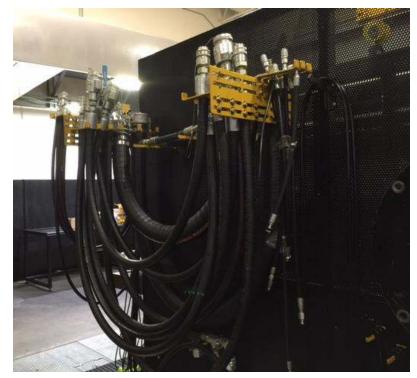

-|-------------------------------|--------------|
| perforated |           | UNLESS OTHERWISE SPECIFIED:<br>DIMENSIONS ARE IN INCHES<br>TOLERANCES:+/- 1/16<br>MATERIAL<br>FINISH |                               | L 2.         |
|            | QUANTITY: | NOTES:                                                                                               | DWG. NO.                      | REV          |
|            |           | DO NOT SCALE DRAWING                                                                                 | SCALE: 1:64 WEIGHT: 669391.18 | SHEET 4 OF 4 |





**Taylor Made Iron Services** 

**Tel** 775-997-6837 **Fax** 775-738-5654

60 W Baseline Rd Suite 105 Mesa, AZ 85210 www.tmis.us dant@tmis.us



Pg. 1



# 4,500.LBS

### Taylor Made Iron Services

VERTOOL



Pg.



## 4,500.LBS



### **Taylor Made Iron Services**

**Tel** 775-997-6837 **Fax** 775-738-5654 60 W Baseline Rd Suite 105 Mesa, AZ 85210

www.tmis.us dant@tmis.us

Taylor Made Iron Services

### VERTOOL



CALL US TODAY FOR YOUR CUSTOM TOOLING STORAGE SYSTEM.

### 4,500.LBS DOOR CAPACITY



### **Taylor Made Iron Services**

**Tel** 775-997-6837 **Fax** 775-738-5654

60 W Baseline Rd Suite 105 Mesa, AZ 85210 www.tmis.us dant@tmis.us