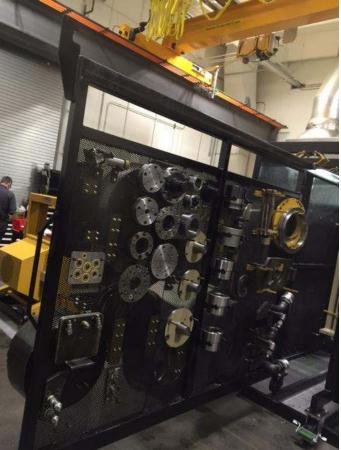

--------|-------------------------------|--------------|
| perforated |           | UNLESS OTHERWISE SPECIFIED:<br>DIMENSIONS ARE IN INCHES<br>TOLERANCES:+/- 1/16<br>MATERIAL<br>FINISH |                               | L 2.         |
|            | QUANTITY: | NOTES:                                                                                               | DWG. NO.                      | REV          |
|            |           | DO NOT SCALE DRAWING                                                                                 | SCALE: 1:64 WEIGHT: 669391.18 | SHEET 4 OF 4 |





**Taylor Made Iron Services** 

**Tel** 775-997-6837 **Fax** 775-738-5654

60 W Baseline Rd Suite 105 Mesa, AZ 85210 www.tmis.us dant@tmis.us



Pg. 1



# 4,500.LBS

### Taylor Made Iron Services

VERTOOL



Pg.



## 4,500.LBS



### **Taylor Made Iron Services**

**Tel** 775-997-6837 **Fax** 775-738-5654 60 W Baseline Rd Suite 105 Mesa, AZ 85210

www.tmis.us dant@tmis.us

Taylor Made Iron Services

### VERTOOL



CALL US TODAY FOR YOUR CUSTOM TOOLING STORAGE SYSTEM.

### 4,500.LBS DOOR CAPACITY



### **Taylor Made Iron Services**

**Tel** 775-997-6837 **Fax** 775-738-5654

60 W Baseline Rd Suite 105 Mesa, AZ 85210 www.tmis.us dant@tmis.us