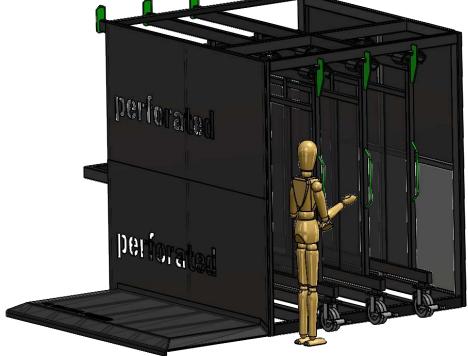

SCALE: 1:64 WEIGHT: 11095.73

SHEET 2 OF 4

| perforated |           |                                                                                                      |                               |              |
|------------|-----------|------------------------------------------------------------------------------------------------------|-------------------------------|--------------|
| perforated |           | UNLESS OTHERWISE SPECIFIED:<br>DIMENSIONS ARE IN INCHES<br>TOLERANCES:+/- 1/16<br>MATERIAL<br>FINISH |                               | L 2.         |
|            | QUANTITY: | NOTES:                                                                                               | DWG. NO.                      | REV          |
|            |           | DO NOT SCALE DRAWING                                                                                 | SCALE: 1:64 WEIGHT: 669391.18 | SHEET 4 OF 4 |

### VERTOOL

CALL US TODAY FOR YOUR CUSTOM TOOLING STORAGE SYSTEM.

### 4,500.LBS DOOR CAPACITY