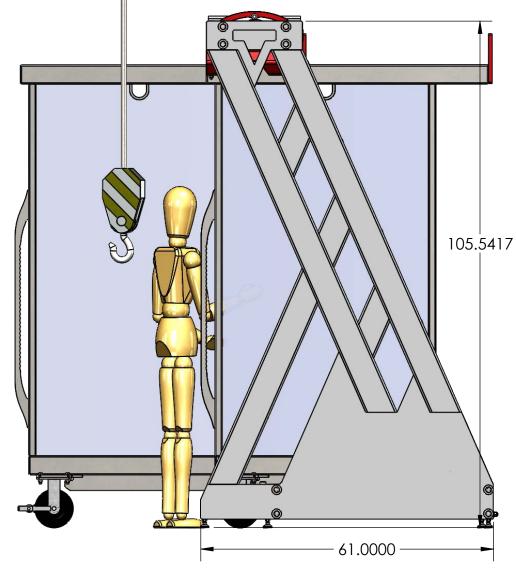

N DESIGN |  |
| OUR SYSTEM COMPLETE WITH ALL   |  |
| HE APPROPRIATE BRACKETS.       |  |
|                                |  |

| INLESS OTHERWISE SPECIFIED:                     | TITLE:   |              |
|-------------------------------------------------|----------|--------------|
| DIMENSIONS ARE IN INCHES<br>TOLERANCES:+/- 1/16 |          |              |
| MATERIAL                                        | VFRTOO   | 1            |
| INISH                                           |          | <b>—</b> · • |
| NOTES:                                          |          |              |
|                                                 | DWG. NO. | REV          |
|                                                 |          |              |

SCALE: 1:64 WEIGHT: 11095.73

SHEET 2 OF 4







| perforated |           |                                                                                                      |                               |              |
|------------|-----------|------------------------------------------------------------------------------------------------------|-------------------------------|--------------|
| perforated |           | UNLESS OTHERWISE SPECIFIED:<br>DIMENSIONS ARE IN INCHES<br>TOLERANCES:+/- 1/16<br>MATERIAL<br>FINISH |                               | L 2.         |
|            | QUANTITY: | NOTES:                                                                                               | DWG. NO.                      | REV          |
|            |           | DO NOT SCALE DRAWING