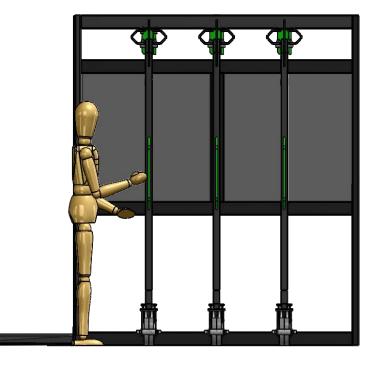

|                               |              |
|------------|-----------|------------------------------------------------------------------------------------------------------|-------------------------------|--------------|
| perforated |           | UNLESS OTHERWISE SPECIFIED:<br>DIMENSIONS ARE IN INCHES<br>TOLERANCES:+/- 1/16<br>MATERIAL<br>FINISH |                               | L 2.         |
|            | QUANTITY: | NOTES:                                                                                               | DWG. NO.                      | REV          |
|            |           | DO NOT SCALE DRAWING                                                                                 | SCALE: 1:64 WEIGHT: 669391.18 | SHEET 4 OF 4 |





**Taylor Made Iron Services** 

**Tel** 775-997-6837 **Fax** 775-738-5654

60 W Baseline Rd Suite 105 Mesa, AZ 85210 www.tmis.us dant@tmis.us



Pg. 1



# 4,500.LBS

### Taylor Made Iron Services

VERTOOL



Pg.



## 4,500.LBS



### **Taylor Made Iron Services**

**Tel** 775-997-6837 **Fax** 775-738-5654 60 W Baseline Rd Suite 105 Mesa, AZ 85210

www.tmis.us dant@tmis.us

Taylor Made Iron Services

### VERTOOL



CALL US TODAY FOR YOUR CUSTOM TOOLING STORAGE SYSTEM.

### 4,500.LBS DOOR CAPACITY



### **Taylor Made Iron Services**

**Tel** 775-997-6837 **Fax** 775-738-5654

60 W Baseline Rd Suite 105 Mesa, AZ 85210 www.tmis.us dant@tmis.us